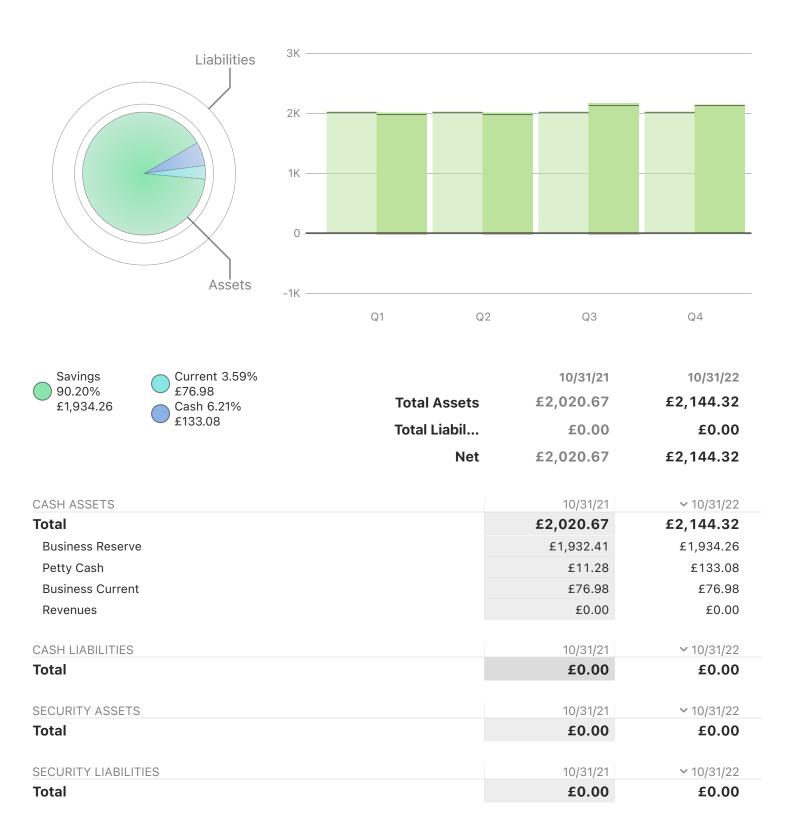

## ALKHAM VALLEY SOCIETY - INCOME AND EXPENDITURE - 1ST NOVEMBER 2021 - 31ST OCTOBER 2022

BALANCE B/FWD - 1ST NOVEMBER 2021 INCOME EXPENDITURE

CURRENT ACCOUNT - £76.98
BUSINESS RESERVE - £1,932.41
PETTY CASH - £11.28

£2.020.67

SUBSCRIPTIONS & DONATIONS £140.00 BUSINESS RESERVE INTEREST £1.85

1 set of Notelets sold to C Webber £4.00

AGM Refreshments 8 Nov 2021 (cash, C Webber) £22.20

TOTAL - £145.85 £22.20

BALANCE TO BE CARRIED FORWARD £2,144.32

THIS ACCOUNT IS A STATEMENT OF INCOME AND EXPENDITURE AND HAS BEEN CHECKED AGAINST THE BANK STATEMENTS

THIS ACCOUNT IS FOR THE PERIOD OF 12 MONTHS

**FYE BALANCES - 31ST OCTOBER 2022** 

Harlan I Wellen

CURRENT ACCOUNT - £76.98
BUSINESS RESERVE - £1,934.26
\*PETTY CASH - £133.08

PETTY CASH - £133.08 \*Includes £ 30 expired checks, resolved in November, 2022

£2,144.32

Harlan Webber Treasurer

Alkham Valley Society

DATE: 8 November 2022