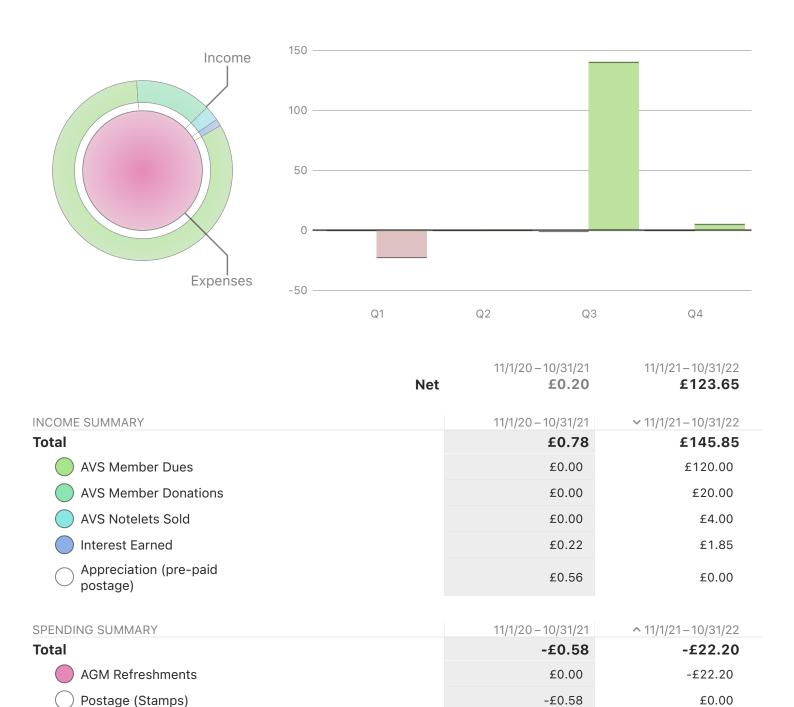

## ALKHAM VALLEY SOCIETY - INCOME AND EXPENDITURE - 1ST NOVEMBER 2021 - 31ST OCTOBER 2022

BALANCE B/FWD - 1ST NOVEMBER 2021 INCOME EXPENDITURE

CURRENT ACCOUNT - £76.98
BUSINESS RESERVE - £1,932.41
PETTY CASH - £11.28

£2.020.67

SUBSCRIPTIONS & DONATIONS £140.00 BUSINESS RESERVE INTEREST £1.85

1 set of Notelets sold to C Webber £4.00

AGM Refreshments 8 Nov 2021 (cash, C Webber) £22.20

TOTAL - £145.85 £22.20

BALANCE TO BE CARRIED FORWARD £2,144.32

THIS ACCOUNT IS A STATEMENT OF INCOME AND EXPENDITURE AND HAS BEEN CHECKED AGAINST THE BANK STATEMENTS

THIS ACCOUNT IS FOR THE PERIOD OF 12 MONTHS

**FYE BALANCES - 31ST OCTOBER 2022** 

Harlan I Wellen

CURRENT ACCOUNT - £76.98
BUSINESS RESERVE - £1,934.26
\*PETTY CASH - £133.08

PETTY CASH - £133.08 \*Includes £ 30 expired checks, resolved in November, 2022

£2,144.32

Harlan Webber Treasurer

Alkham Valley Society

DATE: 8 November 2022